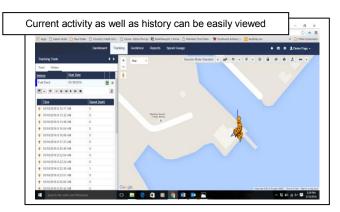

## General Overview:

The **29102 Edson EMS-2** is designed to track and monitor the usage of both fixed stations and mobile pump out equipment (boats and carts). The system can monitor, generate reports and send alerts for many different operations. "Pump On/Off, "Gallons Pumped", "Real Time Location" (GPS), "Low Voltage", "Service Pump", and "Power Outage" and more. It can monitor mobile units, with all the above, and additionally, "In State/Out of State" use, "Bilge Alert" "Holding Tank Full", "Ignition On" (boat motor), and even "Geofence Alerts". This unique system can be updated and be expanded to report other parameters as well. Alerts can be sent to several emails and/or phone numbers via text message. The user can decide what and who gets alerted.