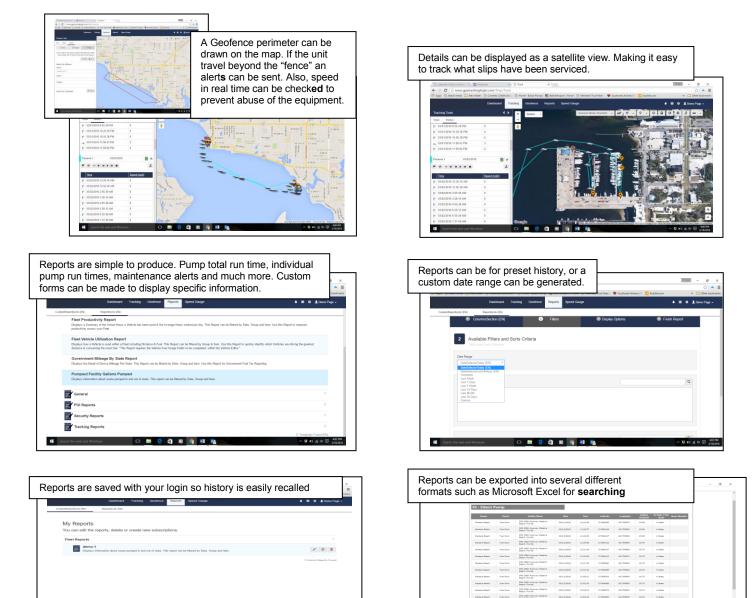

## General Overview:

The **29102 Edson EMS-2** is designed to track and monitor the usage of both fixed stations and mobile pump out equipment (boats and carts). The system can monitor, generate reports and send alerts for many different operations. "Pump On/Off, "Gallons Pumped", "Real Time Location" (GPS), "Low Voltage", "Service Pump", and "Power Outage" and more. It can monitor mobile units, with all the above, and additionally, "In State/Out of State" use, "Bilge Alert" "Holding Tank Full", "Ignition On" (boat motor), and even "Geofence Alerts". This unique system can be updated and be expanded to report other parameters as well. Alerts can be sent to several emails and/or phone numbers via text message. The user can decide what and who gets alerted.