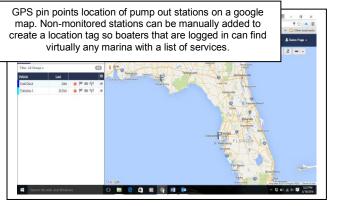

Real time location can help boaters locate the nearest pump out station. Even if a monitor is not installed, the marina with a pump out can be placed on the map as a location tag. Boaters can be provided with a guest login to show marinas locations.